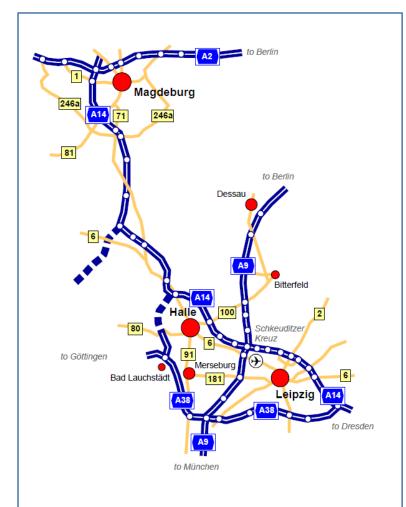

## How to reach the UFZ in Leipzig



#### By road:

On A14 motorway take exit marked "Leipzig-Ost" and heading for Stadtzentrum (City Centre)

# By rail:

From Leipzig Central Station take No.3 tram heading for "Taucha" or 3E to "Sommerfeld".

After about 15 minutes alight at stop "Torgauer/ Permoserstraße", cross the street and take the street **Permoserstraße** in eastern direction. After about 200 metres you will find the main

For prices and connection please look at <a href="http://www.bahn.de/p">http://www.bahn.de/p</a> en/view/index.shtml

#### By plane:

entrance of the UFZ.

From Leipzig/Halle Airport, take the train (regional express) or S-Bahn to the Leipzig Central Station. From the Central Station, take No. 3/3E tram heading for "Taucha" or "Sommerfeld".



### Region Leipzig-Halle-Magdeburg