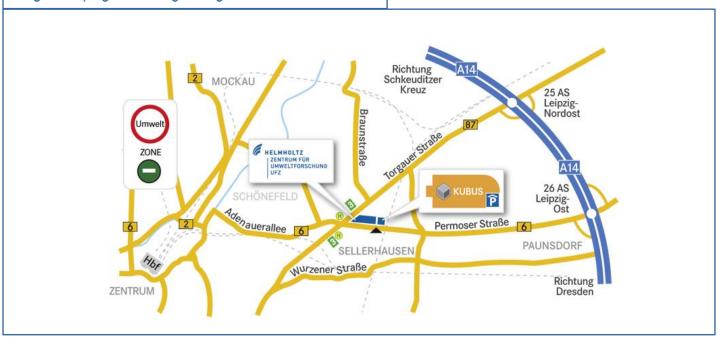

## How to reach the UFZ in Leipzig

#### By road:

On A14 motorway take exit marked "Leipzig-Ost" and heading for Stadtzentrum (City Centre)

# By rail:

From Leipzig Central Station take No.3 tram heading for "Taucha" or 3E to "Sommerfeld".

After about 15 minutes alight at stop "Torgauer/ Permoserstraße", cross the street and take the street **Permoserstraße** in eastern direction. After about 200 metres you will find the main